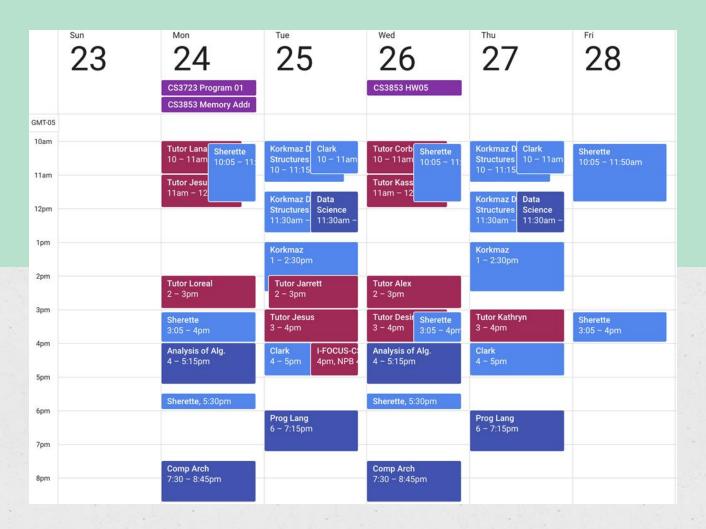

## How to Become a Straight-A Student

I-FOCUS Meeting 2

kahoot.it

The Most Interesting Advice in the World

Kanoo

How easy was high school?

Why a pineapple ?

|        | <b>23</b> | Mon 24 CS3723 Program 01 CS3853 Memory Addre | <sup>Tue</sup> <b>25</b>                     | 26<br>cs3853 HW05              | <sup>Thu</sup> 27        | 28 |
|--------|-----------|----------------------------------------------|----------------------------------------------|--------------------------------|--------------------------|----|
| GMT-05 |           |                                              |                                              |                                |                          |    |
| 10am   |           | Tutor Lana<br>10 - 11am                      |                                              | Tutor Corbin<br>10 – 11am      |                          |    |
| 11am   |           | Tutor Jesus<br>11am – 12pm                   | Data Science                                 | Tutor Kassie<br>11am – 12pm    | Data Science             |    |
| 12pm   |           |                                              | 11:30am - 12:45pm                            |                                | 11:30am - 12:45pm        |    |
| 1pm    |           |                                              |                                              |                                |                          |    |
| 2pm    |           | Tutor Loreal<br>2 – 3pm                      | Tutor Jarrett<br>2 – 3pm                     | Tutor Alex<br>2 – 3pm          |                          |    |
| 3pm    |           |                                              | Tutor Jesus<br>3 - 4pm                       | Tutor Desiree<br>3 - 4pm       | Tutor Kathryn<br>3 – 4pm |    |
| 4pm    |           | Analysis of Alg.<br>4 - 5:15pm               | I-FOCUS-CS Meeting<br>4pm, NPB 4.140 — CS Ac | Analysis of Alg.<br>4 - 5:15pm |                          |    |
| 5pm    |           | e Total Control                              |                                              |                                |                          |    |
| 6pm    |           |                                              | Prog Lang<br>6 - 7:15pm                      |                                | Prog Lang<br>6 – 7:15pm  |    |
| 7pm    |           | Comp Arch                                    |                                              | Comp Arch                      |                          |    |
| 8pm    |           | 7:30 – 8:45pm                                |                                              | 7:30 – 8:45pm                  |                          |    |
| 9pm    |           |                                              |                                              |                                |                          |    |